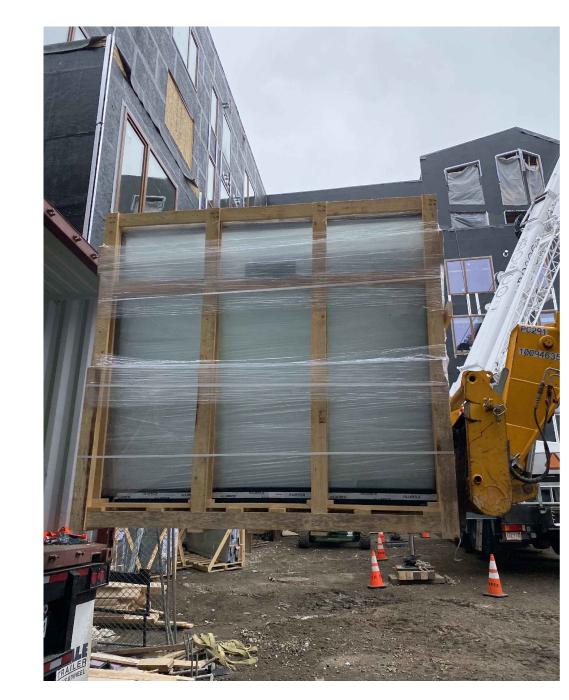

#### MANUAL UNLOADING:

- 1. ANY PRODUCT OVER 7' 6" (90") IN HEIGHT WILL HAVE TO BE MANUALLY UNLOADED. IT WILL BE TOO TALL TO FIT ON A PALLET IN A STANDARD CONTAINER.
- 2. SOME OTHER SMALLER ITEMS LIKE BOXES AND ACCESSORIES MAY ALSO NEED TO BE MANUALLY UNLOADED.