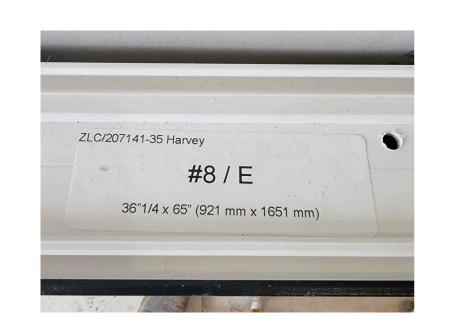

#### **ID LABELS:**

Amberline ID / Architectural ID

Example Below: Amberline ID #8 / Arch ID: E

ID will correspond to Shop Drawings

AMBERLINE ID: 8 ARCH ID: E QTY: 5

| 3E | Project:        | Universal           |         |            |   |
|----|-----------------|---------------------|---------|------------|---|
|    | Client :        | -                   |         |            | _ |
|    | Architect :     |                     |         |            |   |
|    | Drawing Title : | Shipping & Delivery |         |            |   |
|    | Contract No :   | -                   | Date :  | 01.01.2023 | _ |
|    | Drawn By :      |                     | Scale : | NTS        |   |
|    |                 |                     |         |            |   |