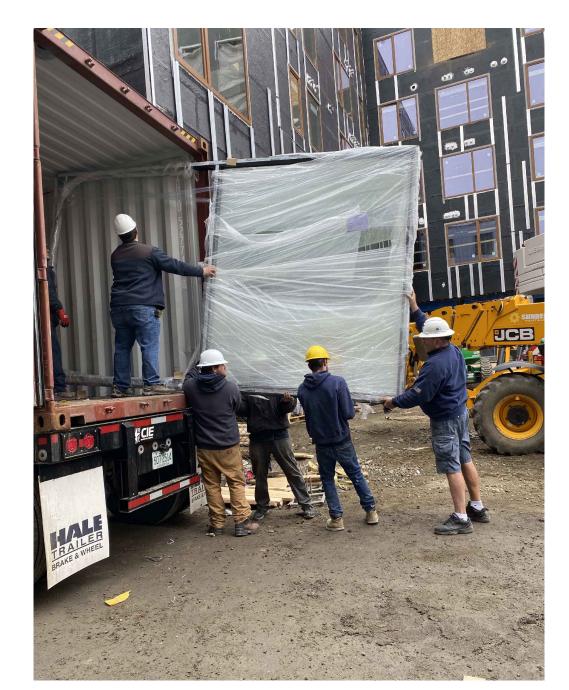

## 3. UNLOADING (MACHINE RECOMMENDED)

#### MACHINE UNLOADING:

- 1. WE STRONGLY RECOMMEND PLANNING TO USE A LULL OR EQUIVALENT MACHINE WITH FORKS TO UNLOAD THE PALLETS. THE CRATES CAN BE EXTREMELY HEAVY. WE STRONGLY RECOMMEND FORK EXTENDERS TO HANDLE LONGER PALLETS SAFELY.
- 2. FOR LIABILITY & INSURANCE REASONS, AMBERLINE DOES NOT UNLOAD/UNPACK ANY OF THE PRODUCTS AT THE JOBSITE. UNLOADING IS THE SOLE RESPONSIBILITY OF THE GC/INSTALLER/OWNER TO COORDINATE & EXECUTE.

### 4. MANUAL UNLOADING

#### MANUAL UNLOADING:

- 1. ANY PRODUCT OVER 7' 6" (90") IN HEIGHT WILL HAVE TO BE MANUALLY UNLOADED. IT WILL BE TOO TALL TO FIT ON A PALLET IN A STANDARD CONTAINER.
- 2. SOME OTHER SMALLER ITEMS LIKE BOXES AND ACCESSORIES MAY ALSO NEED TO BE MANUALLY UNLOADED.